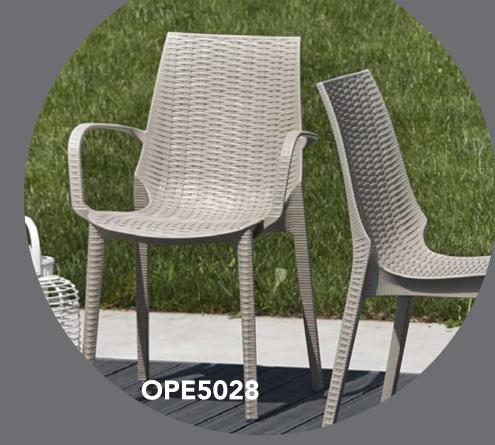

# Polypropylene Chairs

# Commercial Marine Grade Polymer

Have your restaurant or beach club look modern and sleek with our Marine Grade Polymer chairs.

- Durable
- Easy to Clean
- Lightweight
- Stackable and non-stackable depending on your need
- Comfortable
- Weight limit over 400lbs
- Quality & affordability