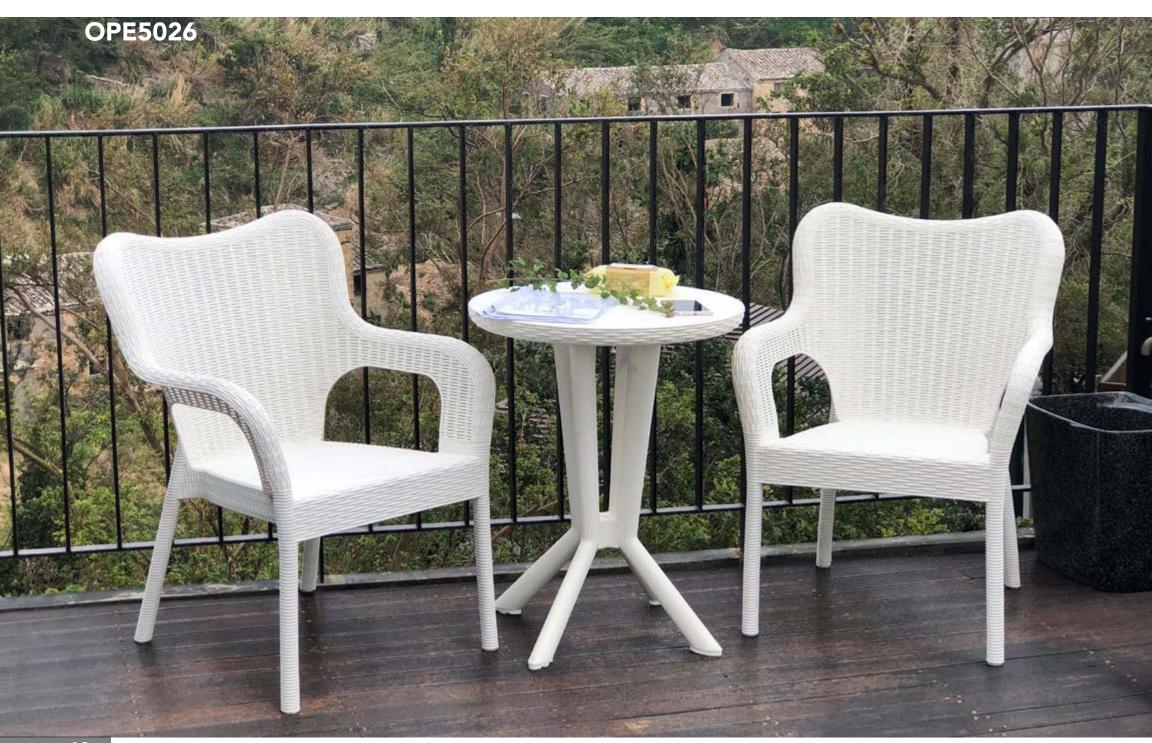

O SET**

37



NUM. 5004

#### HD SYNTHETIC RATTAN









#### PALM BEACH SEATING

CREEL

#### PINECREST







OPE-5018 OPE-6001

2

















# NICEPATIO.COM

we

Deep seating rocking chair set w/table





POLYMER COMERCIAL GRADE JUMBO CHAIRS MADE WITH THE HIGHEST QUALITY MATERIALS

# Seating with style...

Looking to arrange some seating area's that look cozy and elegant?

We have the answer with this Polymer set which is easy to assemble, lightweight and comfortable. Product comes in espresso and khaki; it is affordable and easy to ship!

Desea organizar algunas áreas de asientos que se vean acogedoras y elegantes?

Tenemos la respuesta con este juego de polímeros que es fácil de montar, liviano y cómodo. El producto viene en espresso, blanco y caqui.

#### ASSEMBLY REQUIRED



# **OPE5027**

# Polypropylene Chairs

# Commercial Marine Grade Polymer

Have your restaurant or beach club look modern and sleek with our Marine Grade Polymer chairs.

- Durable
- Easy to Clean
- Lightweight
- Stackable and non-stackable depending on your need
- Comfortable
- Weight limit over 400lbs
- Quality & affordability



**DPE5030** 

OPE5029

Made with 100% welded aluminum these bar stools are elegant and durable. With HDPE rattan material that is dense and easy to maintain. This product comes in two sizes, bar height and counter height, ready to ship and needs no assembly. This barstool is commercial grade and has a non-slip rubber strap around the step to avoid injuries.



**OPE007**