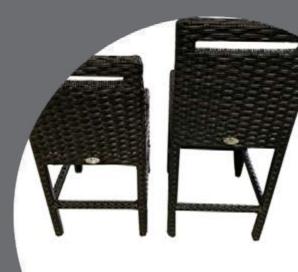

**DPE5030** 

OPE5029

Made with 100% welded aluminum these bar stools are elegant and durable. With HDPE rattan material that is dense and easy to maintain. This product comes in two sizes, bar height and counter height, ready to ship and needs no assembly. This barstool is commercial grade and has a non-slip rubber strap around the step to avoid injuries.